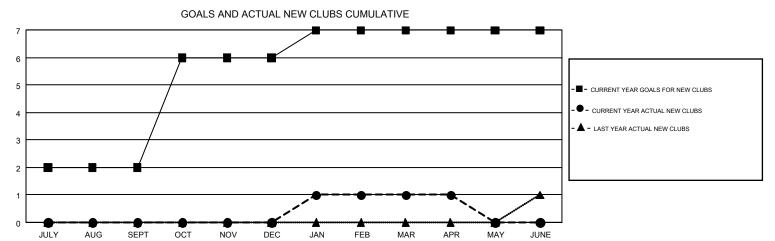

## GMT MONTHLY MEMBERSHIP PROGRESS REPORT

Results as of: 4/30/2018

GMT CA 7

Multiple District 202

**LOCATION: NEW ZEALAND** 

|               | Club          | s         |               | Members               |                           |                         |                                                    |  |
|---------------|---------------|-----------|---------------|-----------------------|---------------------------|-------------------------|----------------------------------------------------|--|
|               | RESULTS FOR   | 2017-2018 |               | RESULTS FOR 2017-2018 |                           |                         |                                                    |  |
| QUARTER       | NEW CLUB GOAL | NEW CLUBS | DROPPED CLUBS | QUARTER               | MEMBER GROWTH NET<br>GOAL | MEMBER GROWTH<br>ACTUAL | DROPPED<br>MEMBERS ACTUAL<br>(including transfers) |  |
| JULY/AUG/SEPT | 2             | 0         | 4             | JULY/AUG/SEPT         | 18                        | 209                     | 235                                                |  |
| OCT/NOV/DEC   | 4             | 0         | 0             | OCT/NOV/DEC           | 71                        | 220                     | 264                                                |  |
| JAN/FEB/MAR   | 1             | 1         | 3             | JAN/FEB/MAR           | -24                       | 180                     | 196                                                |  |
| APR/MAY/JUNE  | 0             | 0         | 0             | APR/MAY/JUNE          | -65                       | 85                      | 93                                                 |  |