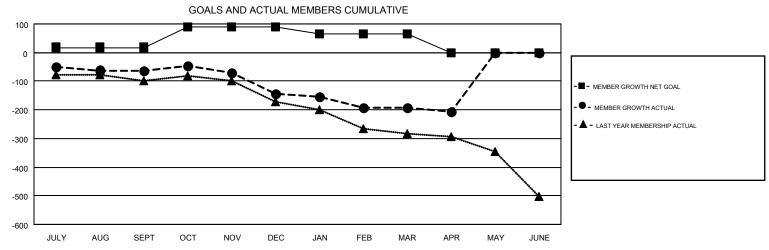

## GMT MONTHLY MEMBERSHIP PROGRESS REPORT

Results as of: 4/30/2018

GMT CA 7

Multiple District 202

**LOCATION: NEW ZEALAND** 

|               | Club          | s         |               | Members               |                           |                         |                                                    |  |
|---------------|---------------|-----------|---------------|-----------------------|---------------------------|-------------------------|----------------------------------------------------|--|
|               | RESULTS FOR   | 2017-2018 |               | RESULTS FOR 2017-2018 |                           |                         |                                                    |  |
| QUARTER       | NEW CLUB GOAL | NEW CLUBS | DROPPED CLUBS | QUARTER               | MEMBER GROWTH NET<br>GOAL | MEMBER GROWTH<br>ACTUAL | DROPPED<br>MEMBERS ACTUAL<br>(including transfers) |  |
| JULY/AUG/SEPT | 2             | 0         | 4             | JULY/AUG/SEPT         | 18                        | 209                     | 235                                                |  |
| OCT/NOV/DEC   | 4             | 0         | 0             | OCT/NOV/DEC           | 71                        | 220                     | 264                                                |  |
| JAN/FEB/MAR   | 1             | 1         | 3             | JAN/FEB/MAR           | -24                       | 180                     | 196                                                |  |
| APR/MAY/JUNE  | 0             | 0         | 0             | APR/MAY/JUNE          | -65                       | 85                      | 93                                                 |  |